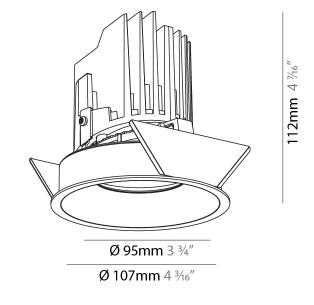

### GENERAL

| Series: Bioniq                                                           |          |
|--------------------------------------------------------------------------|----------|
| Subseries: Bioniq Round Semi Adjustable                                  |          |
| Brand: Prolicht                                                          |          |
| Division: Architectural                                                  |          |
| Mounting Type: Recessed                                                  |          |
| Mounting Location: Ceiling                                               |          |
| Subcategory: Downlight                                                   |          |
| PHYSICAL                                                                 |          |
| Shape: Round                                                             |          |
| Diameter (mm): 107                                                       |          |
| Diameter (in): $4\frac{3}{16}$                                           |          |
| Height (mm): 112                                                         |          |
| Height (in): $4\frac{7}{16}$                                             |          |
| Ceiling Thickness (mm): 10 / 12.5 / 15                                   |          |
| Ceiling Thickness (in): 3/8 or 1/2 or 9/16                               |          |
| Min. Recessing Depth (mm): 130                                           |          |
| Min. Recessing Depth (in): 5 <sup>1</sup> / <sub>8</sub>                 |          |
| Light Distribution: Adjustable / Downlight                               |          |
| Weight (kg): 0.488                                                       |          |
| Weight (lbs): 1.08                                                       |          |
| Fixture Finish: SSR / BKV / CWI / CRY / HAB / UFT / ITA / RUA / FTG / M  |          |
| LOD / PUS / FRO / FUP / KIA / POP / BLS / SPG / MEY / GOH / GUM / C      | HC /     |
| COM / ABZ / JAG / OBR / MOS / ROR<br>Fixture Material: Aluminum Die Cast |          |
|                                                                          |          |
| Cut-out Measurements: 98mm / 3 7/8"                                      |          |
| ELECTRICAL                                                               |          |
| Lamp Type: LED (Zhaga Standard)                                          |          |
| Input Wattage (W): 13.2 / 16.5                                           |          |
| Total Output Wattage (W): 12 / 14                                        | <u> </u> |
| Dimming: Tri-Mode (Non-Dimming and Phase Dimming (120)/ac on             | v)       |

#### GENERAL

| CENERALE CONTRACTOR OF CONTRAC |
|--------------------------------------------------------------------------------------------------------------------------------------------------------------------------------------------------------------------------------------------------------------------------------------------------------------------------------------------------------------------------------------------------------------------------------------------------------------------------------------------------------------------------------------------------------------------------------------------------------------------------------------------------------------------------------------------------------------------------------------------------------------------------------------------------------------------------------------------------------------------------------------------------------------------------------------------------------------------------------------------------------------------------------------------------------------------------------------------------------------------------------------------------------------------------------------------------------------------------------------------------------------------------------------------------------------------------------------------------------------------------------------------------------------------------------------------------------------------------------------------------------------------------------------------------------------------------------------------------------------------------------------------------------------------------------------------------------------------------------------------------------------------------------------------------------------------------------------------------------------------------------------------------------------------------------------------------------------------------------------------------------------------------------------------------------------------------------------------------------------------------------|
| Series: Bioniq                                                                                                                                                                                                                                                                                                                                                                                                                                                                                                                                                                                                                                                                                                                                                                                                                                                                                                                                                                                                                                                                                                                                                                                                                                                                                                                                                                                                                                                                                                                                                                                                                                                                                                                                                                                                                                                                                                                                                                                                                                                                                                                 |
| Subseries: Bioniq Round Semi Adjustable                                                                                                                                                                                                                                                                                                                                                                                                                                                                                                                                                                                                                                                                                                                                                                                                                                                                                                                                                                                                                                                                                                                                                                                                                                                                                                                                                                                                                                                                                                                                                                                                                                                                                                                                                                                                                                                                                                                                                                                                                                                                                        |
| Brand: Prolicht                                                                                                                                                                                                                                                                                                                                                                                                                                                                                                                                                                                                                                                                                                                                                                                                                                                                                                                                                                                                                                                                                                                                                                                                                                                                                                                                                                                                                                                                                                                                                                                                                                                                                                                                                                                                                                                                                                                                                                                                                                                                                                                |
| Division: Architectural                                                                                                                                                                                                                                                                                                                                                                                                                                                                                                                                                                                                                                                                                                                                                                                                                                                                                                                                                                                                                                                                                                                                                                                                                                                                                                                                                                                                                                                                                                                                                                                                                                                                                                                                                                                                                                                                                                                                                                                                                                                                                                        |
| Mounting Type: Recessed                                                                                                                                                                                                                                                                                                                                                                                                                                                                                                                                                                                                                                                                                                                                                                                                                                                                                                                                                                                                                                                                                                                                                                                                                                                                                                                                                                                                                                                                                                                                                                                                                                                                                                                                                                                                                                                                                                                                                                                                                                                                                                        |
| Mounting Location: Ceiling                                                                                                                                                                                                                                                                                                                                                                                                                                                                                                                                                                                                                                                                                                                                                                                                                                                                                                                                                                                                                                                                                                                                                                                                                                                                                                                                                                                                                                                                                                                                                                                                                                                                                                                                                                                                                                                                                                                                                                                                                                                                                                     |
| Subcategory: Downlight                                                                                                                                                                                                                                                                                                                                                                                                                                                                                                                                                                                                                                                                                                                                                                                                                                                                                                                                                                                                                                                                                                                                                                                                                                                                                                                                                                                                                                                                                                                                                                                                                                                                                                                                                                                                                                                                                                                                                                                                                                                                                                         |
| PHYSICAL                                                                                                                                                                                                                                                                                                                                                                                                                                                                                                                                                                                                                                                                                                                                                                                                                                                                                                                                                                                                                                                                                                                                                                                                                                                                                                                                                                                                                                                                                                                                                                                                                                                                                                                                                                                                                                                                                                                                                                                                                                                                                                                       |
| Shape: Round                                                                                                                                                                                                                                                                                                                                                                                                                                                                                                                                                                                                                                                                                                                                                                                                                                                                                                                                                                                                                                                                                                                                                                                                                                                                                                                                                                                                                                                                                                                                                                                                                                                                                                                                                                                                                                                                                                                                                                                                                                                                                                                   |
| Diameter (mm): 107                                                                                                                                                                                                                                                                                                                                                                                                                                                                                                                                                                                                                                                                                                                                                                                                                                                                                                                                                                                                                                                                                                                                                                                                                                                                                                                                                                                                                                                                                                                                                                                                                                                                                                                                                                                                                                                                                                                                                                                                                                                                                                             |
| Diameter (in): 4 <sup>3</sup> / <sub>16</sub>                                                                                                                                                                                                                                                                                                                                                                                                                                                                                                                                                                                                                                                                                                                                                                                                                                                                                                                                                                                                                                                                                                                                                                                                                                                                                                                                                                                                                                                                                                                                                                                                                                                                                                                                                                                                                                                                                                                                                                                                                                                                                  |
| Height (mm): 112                                                                                                                                                                                                                                                                                                                                                                                                                                                                                                                                                                                                                                                                                                                                                                                                                                                                                                                                                                                                                                                                                                                                                                                                                                                                                                                                                                                                                                                                                                                                                                                                                                                                                                                                                                                                                                                                                                                                                                                                                                                                                                               |
| Height (in): $4\frac{7}{16}$                                                                                                                                                                                                                                                                                                                                                                                                                                                                                                                                                                                                                                                                                                                                                                                                                                                                                                                                                                                                                                                                                                                                                                                                                                                                                                                                                                                                                                                                                                                                                                                                                                                                                                                                                                                                                                                                                                                                                                                                                                                                                                   |
| Ceiling Thickness (mm): 10 / 12.5 / 15                                                                                                                                                                                                                                                                                                                                                                                                                                                                                                                                                                                                                                                                                                                                                                                                                                                                                                                                                                                                                                                                                                                                                                                                                                                                                                                                                                                                                                                                                                                                                                                                                                                                                                                                                                                                                                                                                                                                                                                                                                                                                         |
| Ceiling Thickness (in): 3/8 or 1/2 or 9/16                                                                                                                                                                                                                                                                                                                                                                                                                                                                                                                                                                                                                                                                                                                                                                                                                                                                                                                                                                                                                                                                                                                                                                                                                                                                                                                                                                                                                                                                                                                                                                                                                                                                                                                                                                                                                                                                                                                                                                                                                                                                                     |
| Min. Recessing Depth (mm): 130                                                                                                                                                                                                                                                                                                                                                                                                                                                                                                                                                                                                                                                                                                                                                                                                                                                                                                                                                                                                                                                                                                                                                                                                                                                                                                                                                                                                                                                                                                                                                                                                                                                                                                                                                                                                                                                                                                                                                                                                                                                                                                 |
| Min. Recessing Depth (in): 5 1/8                                                                                                                                                                                                                                                                                                                                                                                                                                                                                                                                                                                                                                                                                                                                                                                                                                                                                                                                                                                                                                                                                                                                                                                                                                                                                                                                                                                                                                                                                                                                                                                                                                                                                                                                                                                                                                                                                                                                                                                                                                                                                               |
| Light Distribution: Adjustable / Downlight                                                                                                                                                                                                                                                                                                                                                                                                                                                                                                                                                                                                                                                                                                                                                                                                                                                                                                                                                                                                                                                                                                                                                                                                                                                                                                                                                                                                                                                                                                                                                                                                                                                                                                                                                                                                                                                                                                                                                                                                                                                                                     |
| Weight (kg): 0.452                                                                                                                                                                                                                                                                                                                                                                                                                                                                                                                                                                                                                                                                                                                                                                                                                                                                                                                                                                                                                                                                                                                                                                                                                                                                                                                                                                                                                                                                                                                                                                                                                                                                                                                                                                                                                                                                                                                                                                                                                                                                                                             |
| Weight (lbs): 1                                                                                                                                                                                                                                                                                                                                                                                                                                                                                                                                                                                                                                                                                                                                                                                                                                                                                                                                                                                                                                                                                                                                                                                                                                                                                                                                                                                                                                                                                                                                                                                                                                                                                                                                                                                                                                                                                                                                                                                                                                                                                                                |
| Fixture Finish: SSR / BKV / CWI / CRY / HAB / UFT / ITA / RUA / FTG / MYG                                                                                                                                                                                                                                                                                                                                                                                                                                                                                                                                                                                                                                                                                                                                                                                                                                                                                                                                                                                                                                                                                                                                                                                                                                                                                                                                                                                                                                                                                                                                                                                                                                                                                                                                                                                                                                                                                                                                                                                                                                                      |
| LOD / PUS / FRO / FUP / KIA / POP / BLS / SPG / MEY / GOH / GUM / CHC /                                                                                                                                                                                                                                                                                                                                                                                                                                                                                                                                                                                                                                                                                                                                                                                                                                                                                                                                                                                                                                                                                                                                                                                                                                                                                                                                                                                                                                                                                                                                                                                                                                                                                                                                                                                                                                                                                                                                                                                                                                                        |
| COM / ABZ / JAG / OBR / MOS / ROR                                                                                                                                                                                                                                                                                                                                                                                                                                                                                                                                                                                                                                                                                                                                                                                                                                                                                                                                                                                                                                                                                                                                                                                                                                                                                                                                                                                                                                                                                                                                                                                                                                                                                                                                                                                                                                                                                                                                                                                                                                                                                              |
| Fixture Material: Aluminum Die Cast                                                                                                                                                                                                                                                                                                                                                                                                                                                                                                                                                                                                                                                                                                                                                                                                                                                                                                                                                                                                                                                                                                                                                                                                                                                                                                                                                                                                                                                                                                                                                                                                                                                                                                                                                                                                                                                                                                                                                                                                                                                                                            |
| Cut-out Measurements: 98mm / 3 7/8"                                                                                                                                                                                                                                                                                                                                                                                                                                                                                                                                                                                                                                                                                                                                                                                                                                                                                                                                                                                                                                                                                                                                                                                                                                                                                                                                                                                                                                                                                                                                                                                                                                                                                                                                                                                                                                                                                                                                                                                                                                                                                            |
| ELECTRICAL                                                                                                                                                                                                                                                                                                                                                                                                                                                                                                                                                                                                                                                                                                                                                                                                                                                                                                                                                                                                                                                                                                                                                                                                                                                                                                                                                                                                                                                                                                                                                                                                                                                                                                                                                                                                                                                                                                                                                                                                                                                                                                                     |
|                                                                                                                                                                                                                                                                                                                                                                                                                                                                                                                                                                                                                                                                                                                                                                                                                                                                                                                                                                                                                                                                                                                                                                                                                                                                                                                                                                                                                                                                                                                                                                                                                                                                                                                                                                                                                                                                                                                                                                                                                                                                                                                                |