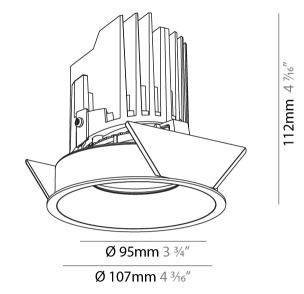

### GENERAL

| Series: Bioniq                                                           |          |
|--------------------------------------------------------------------------|----------|
| Subseries: Bioniq Round Semi Adjustable                                  |          |
| Brand: Prolicht                                                          |          |
| Division: Architectural                                                  |          |
| Mounting Type: Recessed                                                  |          |
| Mounting Location: Ceiling                                               |          |
| Subcategory: Downlight                                                   |          |
| PHYSICAL                                                                 |          |
| Shape: Round                                                             |          |
| Diameter (mm): 107                                                       |          |
| Diameter (in): $4\frac{3}{16}$                                           |          |
| Height (mm): 112                                                         |          |
| Height (in): $4\frac{7}{16}$                                             |          |
| Ceiling Thickness (mm): 10 / 12.5 / 15                                   |          |
| Ceiling Thickness (in): 3/8 or 1/2 or 9/16                               |          |
| Min. Recessing Depth (mm): 130                                           |          |
| Min. Recessing Depth (in): 5 <sup>1</sup> / <sub>8</sub>                 |          |
| Light Distribution: Adjustable / Downlight                               |          |
| Weight (kg): 0.488                                                       |          |
| Weight (lbs): 1.08                                                       |          |
| Fixture Finish: SSR / BKV / CWI / CRY / HAB / UFT / ITA / RUA / FTG / M  |          |
| LOD / PUS / FRO / FUP / KIA / POP / BLS / SPG / MEY / GOH / GUM / C      | HC /     |
| COM / ABZ / JAG / OBR / MOS / ROR<br>Fixture Material: Aluminum Die Cast |          |
|                                                                          |          |
| Cut-out Measurements: 98mm / 3 7/8"                                      |          |
| ELECTRICAL                                                               |          |
| Lamp Type: LED (Zhaga Standard)                                          |          |
| Input Wattage (W): 13.2 / 16.5                                           |          |
| Total Output Wattage (W): 12 / 14                                        | <u> </u> |
| Dimming: Tri-Mode (Non-Dimming and Phase Dimming (120)/ac on             | v)       |

#### GENERAL

| CENERALE CONTRACTOR OF CONTRAC |
|--------------------------------------------------------------------------------------------------------------------------------------------------------------------------------------------------------------------------------------------------------------------------------------------------------------------------------------------------------------------------------------------------------------------------------------------------------------------------------------------------------------------------------------------------------------------------------------------------------------------------------------------------------------------------------------------------------------------------------------------------------------------------------------------------------------------------------------------------------------------------------------------------------------------------------------------------------------------------------------------------------------------------------------------------------------------------------------------------------------------------------------------------------------------------------------------------------------------------------------------------------------------------------------------------------------------------------------------------------------------------------------------------------------------------------------------------------------------------------------------------------------------------------------------------------------------------------------------------------------------------------------------------------------------------------------------------------------------------------------------------------------------------------------------------------------------------------------------------------------------------------------------------------------------------------------------------------------------------------------------------------------------------------------------------------------------------------------------------------------------------------|
| Series: Bioniq                                                                                                                                                                                                                                                                                                                                                                                                                                                                                                                                                                                                                                                                                                                                                                                                                                                                                                                                                                                                                                                                                                                                                                                                                                                                                                                                                                                                                                                                                                                                                                                                                                                                                                                                                                                                                                                                                                                                                                                                                                                                                                                 |
| Subseries: Bioniq Round Semi Adjustable                                                                                                                                                                                                                                                                                                                                                                                                                                                                                                                                                                                                                                                                                                                                                                                                                                                                                                                                                                                                                                                                                                                                                                                                                                                                                                                                                                                                                                                                                                                                                                                                                                                                                                                                                                                                                                                                                                                                                                                                                                                                                        |
| Brand: Prolicht                                                                                                                                                                                                                                                                                                                                                                                                                                                                                                                                                                                                                                                                                                                                                                                                                                                                                                                                                                                                                                                                                                                                                                                                                                                                                                                                                                                                                                                                                                                                                                                                                                                                                                                                                                                                                                                                                                                                                                                                                                                                                                                |
| Division: Architectural                                                                                                                                                                                                                                                                                                                                                                                                                                                                                                                                                                                                                                                                                                                                                                                                                                                                                                                                                                                                                                                                                                                                                                                                                                                                                                                                                                                                                                                                                                                                                                                                                                                                                                                                                                                                                                                                                                                                                                                                                                                                                                        |
| Mounting Type: Recessed                                                                                                                                                                                                                                                                                                                                                                                                                                                                                                                                                                                                                                                                                                                                                                                                                                                                                                                                                                                                                                                                                                                                                                                                                                                                                                                                                                                                                                                                                                                                                                                                                                                                                                                                                                                                                                                                                                                                                                                                                                                                                                        |
| Mounting Location: Ceiling                                                                                                                                                                                                                                                                                                                                                                                                                                                                                                                                                                                                                                                                                                                                                                                                                                                                                                                                                                                                                                                                                                                                                                                                                                                                                                                                                                                                                                                                                                                                                                                                                                                                                                                                                                                                                                                                                                                                                                                                                                                                                                     |
| Subcategory: Downlight                                                                                                                                                                                                                                                                                                                                                                                                                                                                                                                                                                                                                                                                                                                                                                                                                                                                                                                                                                                                                                                                                                                                                                                                                                                                                                                                                                                                                                                                                                                                                                                                                                                                                                                                                                                                                                                                                                                                                                                                                                                                                                         |
| PHYSICAL                                                                                                                                                                                                                                                                                                                                                                                                                                                                                                                                                                                                                                                                                                                                                                                                                                                                                                                                                                                                                                                                                                                                                                                                                                                                                                                                                                                                                                                                                                                                                                                                                                                                                                                                                                                                                                                                                                                                                                                                                                                                                                                       |
| Shape: Round                                                                                                                                                                                                                                                                                                                                                                                                                                                                                                                                                                                                                                                                                                                                                                                                                                                                                                                                                                                                                                                                                                                                                                                                                                                                                                                                                                                                                                                                                                                                                                                                                                                                                                                                                                                                                                                                                                                                                                                                                                                                                                                   |
| Diameter (mm): 107                                                                                                                                                                                                                                                                                                                                                                                                                                                                                                                                                                                                                                                                                                                                                                                                                                                                                                                                                                                                                                                                                                                                                                                                                                                                                                                                                                                                                                                                                                                                                                                                                                                                                                                                                                                                                                                                                                                                                                                                                                                                                                             |
| Diameter (in): 4 <sup>3</sup> / <sub>16</sub>                                                                                                                                                                                                                                                                                                                                                                                                                                                                                                                                                                                                                                                                                                                                                                                                                                                                                                                                                                                                                                                                                                                                                                                                                                                                                                                                                                                                                                                                                                                                                                                                                                                                                                                                                                                                                                                                                                                                                                                                                                                                                  |
| Height (mm): 112                                                                                                                                                                                                                                                                                                                                                                                                                                                                                                                                                                                                                                                                                                                                                                                                                                                                                                                                                                                                                                                                                                                                                                                                                                                                                                                                                                                                                                                                                                                                                                                                                                                                                                                                                                                                                                                                                                                                                                                                                                                                                                               |
| Height (in): $4\frac{7}{16}$                                                                                                                                                                                                                                                                                                                                                                                                                                                                                                                                                                                                                                                                                                                                                                                                                                                                                                                                                                                                                                                                                                                                                                                                                                                                                                                                                                                                                                                                                                                                                                                                                                                                                                                                                                                                                                                                                                                                                                                                                                                                                                   |
| Ceiling Thickness (mm): 10 / 12.5 / 15                                                                                                                                                                                                                                                                                                                                                                                                                                                                                                                                                                                                                                                                                                                                                                                                                                                                                                                                                                                                                                                                                                                                                                                                                                                                                                                                                                                                                                                                                                                                                                                                                                                                                                                                                                                                                                                                                                                                                                                                                                                                                         |
| Ceiling Thickness (in): 3/8 or 1/2 or 9/16                                                                                                                                                                                                                                                                                                                                                                                                                                                                                                                                                                                                                                                                                                                                                                                                                                                                                                                                                                                                                                                                                                                                                                                                                                                                                                                                                                                                                                                                                                                                                                                                                                                                                                                                                                                                                                                                                                                                                                                                                                                                                     |
| Min. Recessing Depth (mm): 130                                                                                                                                                                                                                                                                                                                                                                                                                                                                                                                                                                                                                                                                                                                                                                                                                                                                                                                                                                                                                                                                                                                                                                                                                                                                                                                                                                                                                                                                                                                                                                                                                                                                                                                                                                                                                                                                                                                                                                                                                                                                                                 |
| Min. Recessing Depth (in): 5 1/8                                                                                                                                                                                                                                                                                                                                                                                                                                                                                                                                                                                                                                                                                                                                                                                                                                                                                                                                                                                                                                                                                                                                                                                                                                                                                                                                                                                                                                                                                                                                                                                                                                                                                                                                                                                                                                                                                                                                                                                                                                                                                               |
| Light Distribution: Adjustable / Downlight                                                                                                                                                                                                                                                                                                                                                                                                                                                                                                                                                                                                                                                                                                                                                                                                                                                                                                                                                                                                                                                                                                                                                                                                                                                                                                                                                                                                                                                                                                                                                                                                                                                                                                                                                                                                                                                                                                                                                                                                                                                                                     |
| Weight (kg): 0.452                                                                                                                                                                                                                                                                                                                                                                                                                                                                                                                                                                                                                                                                                                                                                                                                                                                                                                                                                                                                                                                                                                                                                                                                                                                                                                                                                                                                                                                                                                                                                                                                                                                                                                                                                                                                                                                                                                                                                                                                                                                                                                             |
| Weight (lbs): 1                                                                                                                                                                                                                                                                                                                                                                                                                                                                                                                                                                                                                                                                                                                                                                                                                                                                                                                                                                                                                                                                                                                                                                                                                                                                                                                                                                                                                                                                                                                                                                                                                                                                                                                                                                                                                                                                                                                                                                                                                                                                                                                |
| Fixture Finish: SSR / BKV / CWI / CRY / HAB / UFT / ITA / RUA / FTG / MYG                                                                                                                                                                                                                                                                                                                                                                                                                                                                                                                                                                                                                                                                                                                                                                                                                                                                                                                                                                                                                                                                                                                                                                                                                                                                                                                                                                                                                                                                                                                                                                                                                                                                                                                                                                                                                                                                                                                                                                                                                                                      |
| LOD / PUS / FRO / FUP / KIA / POP / BLS / SPG / MEY / GOH / GUM / CHC /                                                                                                                                                                                                                                                                                                                                                                                                                                                                                                                                                                                                                                                                                                                                                                                                                                                                                                                                                                                                                                                                                                                                                                                                                                                                                                                                                                                                                                                                                                                                                                                                                                                                                                                                                                                                                                                                                                                                                                                                                                                        |
| COM / ABZ / JAG / OBR / MOS / ROR                                                                                                                                                                                                                                                                                                                                                                                                                                                                                                                                                                                                                                                                                                                                                                                                                                                                                                                                                                                                                                                                                                                                                                                                                                                                                                                                                                                                                                                                                                                                                                                                                                                                                                                                                                                                                                                                                                                                                                                                                                                                                              |
| Fixture Material: Aluminum Die Cast                                                                                                                                                                                                                                                                                                                                                                                                                                                                                                                                                                                                                                                                                                                                                                                                                                                                                                                                                                                                                                                                                                                                                                                                                                                                                                                                                                                                                                                                                                                                                                                                                                                                                                                                                                                                                                                                                                                                                                                                                                                                                            |
| Cut-out Measurements: 98mm / 3 7/8"                                                                                                                                                                                                                                                                                                                                                                                                                                                                                                                                                                                                                                                                                                                                                                                                                                                                                                                                                                                                                                                                                                                                                                                                                                                                                                                                                                                                                                                                                                                                                                                                                                                                                                                                                                                                                                                                                                                                                                                                                                                                                            |
| ELECTRICAL                                                                                                                                                                                                                                                                                                                                                                                                                                                                                                                                                                                                                                                                                                                                                                                                                                                                                                                                                                                                                                                                                                                                                                                                                                                                                                                                                                                                                                                                                                                                                                                                                                                                                                                                                                                                                                                                                                                                                                                                                                                                                                                     |
|                                                                                                                                                                                                                                                                                                                                                                                                                                                                                                                                                                                                                                                                                                                                                                                                                                                                                                                                                                                                                                                                                                                                                                                                                                                                                                                                                                                                                                                                                                                                                                                                                                                                                                                                                                                                                                                                                                                                                                                                                                                                                                                                |