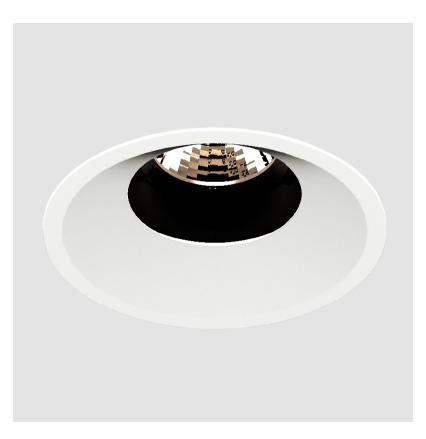

### **BIONIQ ROUND SEMI ADJUSTABLE RECESSED**

### GENERAL

| Series: Bioniq                                                           |          |
|--------------------------------------------------------------------------|----------|
| Subseries: Bioniq Round Semi Adjustable                                  |          |
| Brand: Prolicht                                                          |          |
| Division: Architectural                                                  |          |
| Mounting Type: Recessed                                                  |          |
| Mounting Location: Ceiling                                               |          |
| Subcategory: Downlight                                                   |          |
| PHYSICAL                                                                 |          |
| Shape: Round                                                             |          |
| Diameter (mm): 107                                                       |          |
| Diameter (in): $4\frac{3}{16}$                                           |          |
| Height (mm): 112                                                         |          |
| Height (in): $4\frac{7}{16}$                                             |          |
| Ceiling Thickness (mm): 10 / 12.5 / 15                                   |          |
| Ceiling Thickness (in): 3/8 or 1/2 or 9/16                               |          |
| Min. Recessing Depth (mm): 130                                           |          |
| Min. Recessing Depth (in): 5 <sup>1</sup> / <sub>8</sub>                 |          |
| Light Distribution: Adjustable / Downlight                               |          |
| Weight (kg): 0.488                                                       |          |
| Weight (lbs): 1.08                                                       |          |
| Fixture Finish: SSR / BKV / CWI / CRY / HAB / UFT / ITA / RUA / FTG / M  |          |
| LOD / PUS / FRO / FUP / KIA / POP / BLS / SPG / MEY / GOH / GUM / C      | HC /     |
| COM / ABZ / JAG / OBR / MOS / ROR<br>Fixture Material: Aluminum Die Cast |          |
|                                                                          |          |
| Cut-out Measurements: 98mm / 3 7/8"                                      |          |
| ELECTRICAL                                                               |          |
| Lamp Type: LED (Zhaga Standard)                                          |          |
| Input Wattage (W): 13.2 / 16.5                                           |          |
| Total Output Wattage (W): 12 / 14                                        | <u> </u> |
| Dimming: Tri-Mode (Non-Dimming and Phase Dimming (120)/ac on             | v)       |