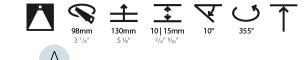

### GENERAL

| Series: Bioniq                                                           |          |
|--------------------------------------------------------------------------|----------|
| Subseries: Bioniq Round Semi Adjustable                                  |          |
| Brand: Prolicht                                                          |          |
| Division: Architectural                                                  |          |
| Mounting Type: Recessed                                                  |          |
| Mounting Location: Ceiling                                               |          |
| Subcategory: Downlight                                                   |          |
| PHYSICAL                                                                 |          |
| Shape: Round                                                             |          |
| Diameter (mm): 107                                                       |          |
| Diameter (in): $4\frac{3}{16}$                                           |          |
| Height (mm): 112                                                         |          |
| Height (in): $4\frac{7}{16}$                                             |          |
| Ceiling Thickness (mm): 10 / 12.5 / 15                                   |          |
| Ceiling Thickness (in): 3/8 or 1/2 or 9/16                               |          |
| Min. Recessing Depth (mm): 130                                           |          |
| Min. Recessing Depth (in): 5 <sup>1</sup> / <sub>8</sub>                 |          |
| Light Distribution: Adjustable / Downlight                               |          |
| Weight (kg): 0.488                                                       |          |
| Weight (lbs): 1.08                                                       |          |
| Fixture Finish: SSR / BKV / CWI / CRY / HAB / UFT / ITA / RUA / FTG / M  |          |
| LOD / PUS / FRO / FUP / KIA / POP / BLS / SPG / MEY / GOH / GUM / C      | HC /     |
| COM / ABZ / JAG / OBR / MOS / ROR<br>Fixture Material: Aluminum Die Cast |          |
|                                                                          |          |
| Cut-out Measurements: 98mm / 3 7/8"                                      |          |
| ELECTRICAL                                                               |          |
| Lamp Type: LED (Zhaga Standard)                                          |          |
| Input Wattage (W): 13.2 / 16.5                                           |          |
| Total Output Wattage (W): 12 / 14                                        | <u> </u> |
| Dimming: Tri-Mode (Non-Dimming and Phase Dimming (120)/ac on             | v)       |

#### OPTICAL

Reflector°: 10 Adjustability: Rotational 355°; Tilt 10°

#### GENERAL

| CENERALE CONTRACTOR OF CONTRAC |
|--------------------------------------------------------------------------------------------------------------------------------------------------------------------------------------------------------------------------------------------------------------------------------------------------------------------------------------------------------------------------------------------------------------------------------------------------------------------------------------------------------------------------------------------------------------------------------------------------------------------------------------------------------------------------------------------------------------------------------------------------------------------------------------------------------------------------------------------------------------------------------------------------------------------------------------------------------------------------------------------------------------------------------------------------------------------------------------------------------------------------------------------------------------------------------------------------------------------------------------------------------------------------------------------------------------------------------------------------------------------------------------------------------------------------------------------------------------------------------------------------------------------------------------------------------------------------------------------------------------------------------------------------------------------------------------------------------------------------------------------------------------------------------------------------------------------------------------------------------------------------------------------------------------------------------------------------------------------------------------------------------------------------------------------------------------------------------------------------------------------------------|
| Series: Bioniq                                                                                                                                                                                                                                                                                                                                                                                                                                                                                                                                                                                                                                                                                                                                                                                                                                                                                                                                                                                                                                                                                                                                                                                                                                                                                                                                                                                                                                                                                                                                                                                                                                                                                                                                                                                                                                                                                                                                                                                                                                                                                                                 |
| Subseries: Bioniq Round Semi Adjustable                                                                                                                                                                                                                                                                                                                                                                                                                                                                                                                                                                                                                                                                                                                                                                                                                                                                                                                                                                                                                                                                                                                                                                                                                                                                                                                                                                                                                                                                                                                                                                                                                                                                                                                                                                                                                                                                                                                                                                                                                                                                                        |
| Brand: Prolicht                                                                                                                                                                                                                                                                                                                                                                                                                                                                                                                                                                                                                                                                                                                                                                                                                                                                                                                                                                                                                                                                                                                                                                                                                                                                                                                                                                                                                                                                                                                                                                                                                                                                                                                                                                                                                                                                                                                                                                                                                                                                                                                |
| Division: Architectural                                                                                                                                                                                                                                                                                                                                                                                                                                                                                                                                                                                                                                                                                                                                                                                                                                                                                                                                                                                                                                                                                                                                                                                                                                                                                                                                                                                                                                                                                                                                                                                                                                                                                                                                                                                                                                                                                                                                                                                                                                                                                                        |
| Mounting Type: Recessed                                                                                                                                                                                                                                                                                                                                                                                                                                                                                                                                                                                                                                                                                                                                                                                                                                                                                                                                                                                                                                                                                                                                                                                                                                                                                                                                                                                                                                                                                                                                                                                                                                                                                                                                                                                                                                                                                                                                                                                                                                                                                                        |
| Mounting Location: Ceiling                                                                                                                                                                                                                                                                                                                                                                                                                                                                                                                                                                                                                                                                                                                                                                                                                                                                                                                                                                                                                                                                                                                                                                                                                                                                                                                                                                                                                                                                                                                                                                                                                                                                                                                                                                                                                                                                                                                                                                                                                                                                                                     |
| Subcategory: Downlight                                                                                                                                                                                                                                                                                                                                                                                                                                                                                                                                                                                                                                                                                                                                                                                                                                                                                                                                                                                                                                                                                                                                                                                                                                                                                                                                                                                                                                                                                                                                                                                                                                                                                                                                                                                                                                                                                                                                                                                                                                                                                                         |
| PHYSICAL                                                                                                                                                                                                                                                                                                                                                                                                                                                                                                                                                                                                                                                                                                                                                                                                                                                                                                                                                                                                                                                                                                                                                                                                                                                                                                                                                                                                                                                                                                                                                                                                                                                                                                                                                                                                                                                                                                                                                                                                                                                                                                                       |
| Shape: Round                                                                                                                                                                                                                                                                                                                                                                                                                                                                                                                                                                                                                                                                                                                                                                                                                                                                                                                                                                                                                                                                                                                                                                                                                                                                                                                                                                                                                                                                                                                                                                                                                                                                                                                                                                                                                                                                                                                                                                                                                                                                                                                   |
| Diameter (mm): 107                                                                                                                                                                                                                                                                                                                                                                                                                                                                                                                                                                                                                                                                                                                                                                                                                                                                                                                                                                                                                                                                                                                                                                                                                                                                                                                                                                                                                                                                                                                                                                                                                                                                                                                                                                                                                                                                                                                                                                                                                                                                                                             |
| Diameter (in): 4 <sup>3</sup> / <sub>16</sub>                                                                                                                                                                                                                                                                                                                                                                                                                                                                                                                                                                                                                                                                                                                                                                                                                                                                                                                                                                                                                                                                                                                                                                                                                                                                                                                                                                                                                                                                                                                                                                                                                                                                                                                                                                                                                                                                                                                                                                                                                                                                                  |
| Height (mm): 112                                                                                                                                                                                                                                                                                                                                                                                                                                                                                                                                                                                                                                                                                                                                                                                                                                                                                                                                                                                                                                                                                                                                                                                                                                                                                                                                                                                                                                                                                                                                                                                                                                                                                                                                                                                                                                                                                                                                                                                                                                                                                                               |
| Height (in): $4\frac{7}{16}$                                                                                                                                                                                                                                                                                                                                                                                                                                                                                                                                                                                                                                                                                                                                                                                                                                                                                                                                                                                                                                                                                                                                                                                                                                                                                                                                                                                                                                                                                                                                                                                                                                                                                                                                                                                                                                                                                                                                                                                                                                                                                                   |
| Ceiling Thickness (mm): 10 / 12.5 / 15                                                                                                                                                                                                                                                                                                                                                                                                                                                                                                                                                                                                                                                                                                                                                                                                                                                                                                                                                                                                                                                                                                                                                                                                                                                                                                                                                                                                                                                                                                                                                                                                                                                                                                                                                                                                                                                                                                                                                                                                                                                                                         |
| Ceiling Thickness (in): 3/8 or 1/2 or 9/16                                                                                                                                                                                                                                                                                                                                                                                                                                                                                                                                                                                                                                                                                                                                                                                                                                                                                                                                                                                                                                                                                                                                                                                                                                                                                                                                                                                                                                                                                                                                                                                                                                                                                                                                                                                                                                                                                                                                                                                                                                                                                     |
| Min. Recessing Depth (mm): 130                                                                                                                                                                                                                                                                                                                                                                                                                                                                                                                                                                                                                                                                                                                                                                                                                                                                                                                                                                                                                                                                                                                                                                                                                                                                                                                                                                                                                                                                                                                                                                                                                                                                                                                                                                                                                                                                                                                                                                                                                                                                                                 |
| Min. Recessing Depth (in): 5 1/8                                                                                                                                                                                                                                                                                                                                                                                                                                                                                                                                                                                                                                                                                                                                                                                                                                                                                                                                                                                                                                                                                                                                                                                                                                                                                                                                                                                                                                                                                                                                                                                                                                                                                                                                                                                                                                                                                                                                                                                                                                                                                               |
| Light Distribution: Adjustable / Downlight                                                                                                                                                                                                                                                                                                                                                                                                                                                                                                                                                                                                                                                                                                                                                                                                                                                                                                                                                                                                                                                                                                                                                                                                                                                                                                                                                                                                                                                                                                                                                                                                                                                                                                                                                                                                                                                                                                                                                                                                                                                                                     |
| Weight (kg): 0.452                                                                                                                                                                                                                                                                                                                                                                                                                                                                                                                                                                                                                                                                                                                                                                                                                                                                                                                                                                                                                                                                                                                                                                                                                                                                                                                                                                                                                                                                                                                                                                                                                                                                                                                                                                                                                                                                                                                                                                                                                                                                                                             |
| Weight (lbs): 1                                                                                                                                                                                                                                                                                                                                                                                                                                                                                                                                                                                                                                                                                                                                                                                                                                                                                                                                                                                                                                                                                                                                                                                                                                                                                                                                                                                                                                                                                                                                                                                                                                                                                                                                                                                                                                                                                                                                                                                                                                                                                                                |
| Fixture Finish: SSR / BKV / CWI / CRY / HAB / UFT / ITA / RUA / FTG / MYG                                                                                                                                                                                                                                                                                                                                                                                                                                                                                                                                                                                                                                                                                                                                                                                                                                                                                                                                                                                                                                                                                                                                                                                                                                                                                                                                                                                                                                                                                                                                                                                                                                                                                                                                                                                                                                                                                                                                                                                                                                                      |
| LOD / PUS / FRO / FUP / KIA / POP / BLS / SPG / MEY / GOH / GUM / CHC /                                                                                                                                                                                                                                                                                                                                                                                                                                                                                                                                                                                                                                                                                                                                                                                                                                                                                                                                                                                                                                                                                                                                                                                                                                                                                                                                                                                                                                                                                                                                                                                                                                                                                                                                                                                                                                                                                                                                                                                                                                                        |
| COM / ABZ / JAG / OBR / MOS / ROR                                                                                                                                                                                                                                                                                                                                                                                                                                                                                                                                                                                                                                                                                                                                                                                                                                                                                                                                                                                                                                                                                                                                                                                                                                                                                                                                                                                                                                                                                                                                                                                                                                                                                                                                                                                                                                                                                                                                                                                                                                                                                              |
| Fixture Material: Aluminum Die Cast                                                                                                                                                                                                                                                                                                                                                                                                                                                                                                                                                                                                                                                                                                                                                                                                                                                                                                                                                                                                                                                                                                                                                                                                                                                                                                                                                                                                                                                                                                                                                                                                                                                                                                                                                                                                                                                                                                                                                                                                                                                                                            |
| Cut-out Measurements: 98mm / 3 7/8"                                                                                                                                                                                                                                                                                                                                                                                                                                                                                                                                                                                                                                                                                                                                                                                                                                                                                                                                                                                                                                                                                                                                                                                                                                                                                                                                                                                                                                                                                                                                                                                                                                                                                                                                                                                                                                                                                                                                                                                                                                                                                            |
| ELECTRICAL                                                                                                                                                                                                                                                                                                                                                                                                                                                                                                                                                                                                                                                                                                                                                                                                                                                                                                                                                                                                                                                                                                                                                                                                                                                                                                                                                                                                                                                                                                                                                                                                                                                                                                                                                                                                                                                                                                                                                                                                                                                                                                                     |
|                                                                                                                                                                                                                                                                                                                                                                                                                                                                                                                                                                                                                                                                                                                                                                                                                                                                                                                                                                                                                                                                                                                                                                                                                                                                                                                                                                                                                                                                                                                                                                                                                                                                                                                                                                                                                                                                                                                                                                                                                                                                                                                                |