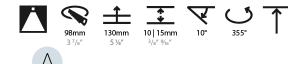

### GENERAL

| Series: Bioniq                                                           |          |
|--------------------------------------------------------------------------|----------|
| Subseries: Bioniq Round Semi Adjustable                                  |          |
| Brand: Prolicht                                                          |          |
| Division: Architectural                                                  |          |
| Mounting Type: Recessed                                                  |          |
| Mounting Location: Ceiling                                               |          |
| Subcategory: Downlight                                                   |          |
| PHYSICAL                                                                 |          |
| Shape: Round                                                             |          |
| Diameter (mm): 107                                                       |          |
| Diameter (in): $4\frac{3}{16}$                                           |          |
| Height (mm): 112                                                         |          |
| Height (in): $4\frac{7}{16}$                                             |          |
| Ceiling Thickness (mm): 10 / 12.5 / 15                                   |          |
| Ceiling Thickness (in): 3/8 or 1/2 or 9/16                               |          |
| Min. Recessing Depth (mm): 130                                           |          |
| Min. Recessing Depth (in): 5 <sup>1</sup> / <sub>8</sub>                 |          |
| Light Distribution: Adjustable / Downlight                               |          |
| Weight (kg): 0.488                                                       |          |
| Weight (lbs): 1.08                                                       |          |
| Fixture Finish: SSR / BKV / CWI / CRY / HAB / UFT / ITA / RUA / FTG / M  |          |
| LOD / PUS / FRO / FUP / KIA / POP / BLS / SPG / MEY / GOH / GUM / C      | HC /     |
| COM / ABZ / JAG / OBR / MOS / ROR<br>Fixture Material: Aluminum Die Cast |          |
|                                                                          |          |
| Cut-out Measurements: 98mm / 3 7/8"                                      |          |
| ELECTRICAL                                                               |          |
| Lamp Type: LED (Zhaga Standard)                                          |          |
| Input Wattage (W): 13.2 / 16.5                                           |          |
| Total Output Wattage (W): 12 / 14                                        | <u> </u> |
| Dimming: Tri-Mode (Non-Dimming and Phase Dimming (120)/ac on             | v)       |

#### OPTICAL

Reflector°: 10 Adjustability: Rotational 355°; Tilt 10°

#### GENERAL

| CENERALE CONTRACTOR OF CONTRAC |
|--------------------------------------------------------------------------------------------------------------------------------------------------------------------------------------------------------------------------------------------------------------------------------------------------------------------------------------------------------------------------------------------------------------------------------------------------------------------------------------------------------------------------------------------------------------------------------------------------------------------------------------------------------------------------------------------------------------------------------------------------------------------------------------------------------------------------------------------------------------------------------------------------------------------------------------------------------------------------------------------------------------------------------------------------------------------------------------------------------------------------------------------------------------------------------------------------------------------------------------------------------------------------------------------------------------------------------------------------------------------------------------------------------------------------------------------------------------------------------------------------------------------------------------------------------------------------------------------------------------------------------------------------------------------------------------------------------------------------------------------------------------------------------------------------------------------------------------------------------------------------------------------------------------------------------------------------------------------------------------------------------------------------------------------------------------------------------------------------------------------------------|
| Series: Bioniq                                                                                                                                                                                                                                                                                                                                                                                                                                                                                                                                                                                                                                                                                                                                                                                                                                                                                                                                                                                                                                                                                                                                                                                                                                                                                                                                                                                                                                                                                                                                                                                                                                                                                                                                                                                                                                                                                                                                                                                                                                                                                                                 |
| Subseries: Bioniq Round Semi Adjustable                                                                                                                                                                                                                                                                                                                                                                                                                                                                                                                                                                                                                                                                                                                                                                                                                                                                                                                                                                                                                                                                                                                                                                                                                                                                                                                                                                                                                                                                                                                                                                                                                                                                                                                                                                                                                                                                                                                                                                                                                                                                                        |
| Brand: Prolicht                                                                                                                                                                                                                                                                                                                                                                                                                                                                                                                                                                                                                                                                                                                                                                                                                                                                                                                                                                                                                                                                                                                                                                                                                                                                                                                                                                                                                                                                                                                                                                                                                                                                                                                                                                                                                                                                                                                                                                                                                                                                                                                |
| Division: Architectural                                                                                                                                                                                                                                                                                                                                                                                                                                                                                                                                                                                                                                                                                                                                                                                                                                                                                                                                                                                                                                                                                                                                                                                                                                                                                                                                                                                                                                                                                                                                                                                                                                                                                                                                                                                                                                                                                                                                                                                                                                                                                                        |
| Mounting Type: Recessed                                                                                                                                                                                                                                                                                                                                                                                                                                                                                                                                                                                                                                                                                                                                                                                                                                                                                                                                                                                                                                                                                                                                                                                                                                                                                                                                                                                                                                                                                                                                                                                                                                                                                                                                                                                                                                                                                                                                                                                                                                                                                                        |
| Mounting Location: Ceiling                                                                                                                                                                                                                                                                                                                                                                                                                                                                                                                                                                                                                                                                                                                                                                                                                                                                                                                                                                                                                                                                                                                                                                                                                                                                                                                                                                                                                                                                                                                                                                                                                                                                                                                                                                                                                                                                                                                                                                                                                                                                                                     |
| Subcategory: Downlight                                                                                                                                                                                                                                                                                                                                                                                                                                                                                                                                                                                                                                                                                                                                                                                                                                                                                                                                                                                                                                                                                                                                                                                                                                                                                                                                                                                                                                                                                                                                                                                                                                                                                                                                                                                                                                                                                                                                                                                                                                                                                                         |
| PHYSICAL                                                                                                                                                                                                                                                                                                                                                                                                                                                                                                                                                                                                                                                                                                                                                                                                                                                                                                                                                                                                                                                                                                                                                                                                                                                                                                                                                                                                                                                                                                                                                                                                                                                                                                                                                                                                                                                                                                                                                                                                                                                                                                                       |
| Shape: Round                                                                                                                                                                                                                                                                                                                                                                                                                                                                                                                                                                                                                                                                                                                                                                                                                                                                                                                                                                                                                                                                                                                                                                                                                                                                                                                                                                                                                                                                                                                                                                                                                                                                                                                                                                                                                                                                                                                                                                                                                                                                                                                   |
| Diameter (mm): 107                                                                                                                                                                                                                                                                                                                                                                                                                                                                                                                                                                                                                                                                                                                                                                                                                                                                                                                                                                                                                                                                                                                                                                                                                                                                                                                                                                                                                                                                                                                                                                                                                                                                                                                                                                                                                                                                                                                                                                                                                                                                                                             |
| Diameter (in): 4 <sup>3</sup> / <sub>16</sub>                                                                                                                                                                                                                                                                                                                                                                                                                                                                                                                                                                                                                                                                                                                                                                                                                                                                                                                                                                                                                                                                                                                                                                                                                                                                                                                                                                                                                                                                                                                                                                                                                                                                                                                                                                                                                                                                                                                                                                                                                                                                                  |
| Height (mm): 112                                                                                                                                                                                                                                                                                                                                                                                                                                                                                                                                                                                                                                                                                                                                                                                                                                                                                                                                                                                                                                                                                                                                                                                                                                                                                                                                                                                                                                                                                                                                                                                                                                                                                                                                                                                                                                                                                                                                                                                                                                                                                                               |
| Height (in): $4\frac{7}{16}$                                                                                                                                                                                                                                                                                                                                                                                                                                                                                                                                                                                                                                                                                                                                                                                                                                                                                                                                                                                                                                                                                                                                                                                                                                                                                                                                                                                                                                                                                                                                                                                                                                                                                                                                                                                                                                                                                                                                                                                                                                                                                                   |
| Ceiling Thickness (mm): 10 / 12.5 / 15                                                                                                                                                                                                                                                                                                                                                                                                                                                                                                                                                                                                                                                                                                                                                                                                                                                                                                                                                                                                                                                                                                                                                                                                                                                                                                                                                                                                                                                                                                                                                                                                                                                                                                                                                                                                                                                                                                                                                                                                                                                                                         |
| Ceiling Thickness (in): 3/8 or 1/2 or 9/16                                                                                                                                                                                                                                                                                                                                                                                                                                                                                                                                                                                                                                                                                                                                                                                                                                                                                                                                                                                                                                                                                                                                                                                                                                                                                                                                                                                                                                                                                                                                                                                                                                                                                                                                                                                                                                                                                                                                                                                                                                                                                     |
| Min. Recessing Depth (mm): 130                                                                                                                                                                                                                                                                                                                                                                                                                                                                                                                                                                                                                                                                                                                                                                                                                                                                                                                                                                                                                                                                                                                                                                                                                                                                                                                                                                                                                                                                                                                                                                                                                                                                                                                                                                                                                                                                                                                                                                                                                                                                                                 |
| Min. Recessing Depth (in): 5 1/8                                                                                                                                                                                                                                                                                                                                                                                                                                                                                                                                                                                                                                                                                                                                                                                                                                                                                                                                                                                                                                                                                                                                                                                                                                                                                                                                                                                                                                                                                                                                                                                                                                                                                                                                                                                                                                                                                                                                                                                                                                                                                               |
| Light Distribution: Adjustable / Downlight                                                                                                                                                                                                                                                                                                                                                                                                                                                                                                                                                                                                                                                                                                                                                                                                                                                                                                                                                                                                                                                                                                                                                                                                                                                                                                                                                                                                                                                                                                                                                                                                                                                                                                                                                                                                                                                                                                                                                                                                                                                                                     |
| Weight (kg): 0.452                                                                                                                                                                                                                                                                                                                                                                                                                                                                                                                                                                                                                                                                                                                                                                                                                                                                                                                                                                                                                                                                                                                                                                                                                                                                                                                                                                                                                                                                                                                                                                                                                                                                                                                                                                                                                                                                                                                                                                                                                                                                                                             |
| Weight (lbs): 1                                                                                                                                                                                                                                                                                                                                                                                                                                                                                                                                                                                                                                                                                                                                                                                                                                                                                                                                                                                                                                                                                                                                                                                                                                                                                                                                                                                                                                                                                                                                                                                                                                                                                                                                                                                                                                                                                                                                                                                                                                                                                                                |
| Fixture Finish: SSR / BKV / CWI / CRY / HAB / UFT / ITA / RUA / FTG / MYG                                                                                                                                                                                                                                                                                                                                                                                                                                                                                                                                                                                                                                                                                                                                                                                                                                                                                                                                                                                                                                                                                                                                                                                                                                                                                                                                                                                                                                                                                                                                                                                                                                                                                                                                                                                                                                                                                                                                                                                                                                                      |
| LOD / PUS / FRO / FUP / KIA / POP / BLS / SPG / MEY / GOH / GUM / CHC /                                                                                                                                                                                                                                                                                                                                                                                                                                                                                                                                                                                                                                                                                                                                                                                                                                                                                                                                                                                                                                                                                                                                                                                                                                                                                                                                                                                                                                                                                                                                                                                                                                                                                                                                                                                                                                                                                                                                                                                                                                                        |
| COM / ABZ / JAG / OBR / MOS / ROR                                                                                                                                                                                                                                                                                                                                                                                                                                                                                                                                                                                                                                                                                                                                                                                                                                                                                                                                                                                                                                                                                                                                                                                                                                                                                                                                                                                                                                                                                                                                                                                                                                                                                                                                                                                                                                                                                                                                                                                                                                                                                              |
| Fixture Material: Aluminum Die Cast                                                                                                                                                                                                                                                                                                                                                                                                                                                                                                                                                                                                                                                                                                                                                                                                                                                                                                                                                                                                                                                                                                                                                                                                                                                                                                                                                                                                                                                                                                                                                                                                                                                                                                                                                                                                                                                                                                                                                                                                                                                                                            |
| Cut-out Measurements: 98mm / 3 7/8"                                                                                                                                                                                                                                                                                                                                                                                                                                                                                                                                                                                                                                                                                                                                                                                                                                                                                                                                                                                                                                                                                                                                                                                                                                                                                                                                                                                                                                                                                                                                                                                                                                                                                                                                                                                                                                                                                                                                                                                                                                                                                            |
| ELECTRICAL                                                                                                                                                                                                                                                                                                                                                                                                                                                                                                                                                                                                                                                                                                                                                                                                                                                                                                                                                                                                                                                                                                                                                                                                                                                                                                                                                                                                                                                                                                                                                                                                                                                                                                                                                                                                                                                                                                                                                                                                                                                                                                                     |
|                                                                                                                                                                                                                                                                                                                                                                                                                                                                                                                                                                                                                                                                                                                                                                                                                                                                                                                                                                                                                                                                                                                                                                                                                                                                                                                                                                                                                                                                                                                                                                                                                                                                                                                                                                                                                                                                                                                                                                                                                                                                                                                                |