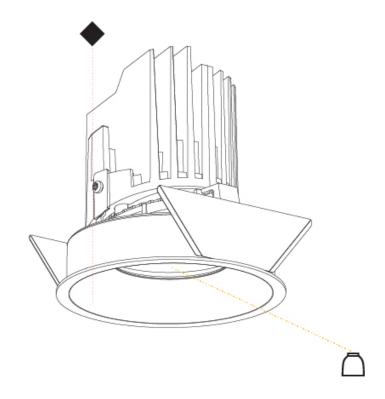

CAL

Reflector°: 10 Adjustability: Rotational 355°; Tilt 10°

#### RATINGS AND CERTIFICATIONS

Certified By: Certified for North American Standards IP rating: IP20

Zaneen Group Inc. © 2024, T 1800-388-3382, F 416-247-9319, www.zaneen.com

Available for International specifications by adding 'INT' at the end of the existing Model #. For assistance on 'custom' specifications, contact zteam@zaneen.com.

In a constant effort to supply the best product, we reserve the right to change specifications or materials without notice. The most recent specification sheets are found at zaneen.com

| PROJECT   |  |  |  |
|-----------|--|--|--|
| TYPE      |  |  |  |
| SPECIFIER |  |  |  |
| QUANTITY  |  |  |  |
| DATE      |  |  |  |







# ZANEEN.

**BIONIQ ROUND SEMI ADJUSTABLE RECESSED** 

A35290-





Available for International specifications by adding 'INT' at the end of the existing Model #. For assistance on 'custom' specifications, contact zteam@zaneen.com. In a constant effort to supply the best product, we reserve the right to change specifications or materials without notice. The most recent specification sheets are found at zaneen.com

### **BIONIQ ROUND SEMI ADJUSTABLE RECESSED**

#### A35302-

Finishes base number Color Temperature (Diamond)

1. To build a product code in our configurator select the specify button on the base model # product page

2. To build a manual product code on this datasheet choose from the options listed below in blue font and add the suffix to the base model #

#### GENERAL

| CENERALE CONTRACTOR OF CONTRAC |
|------------------------------------