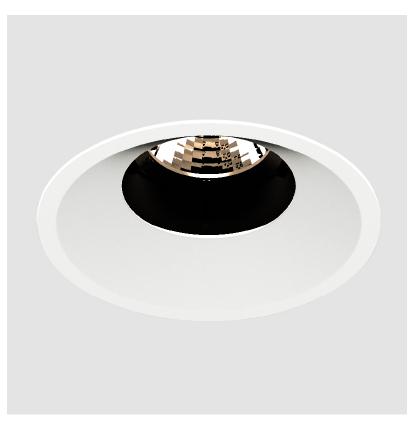

### **BIONIQ ROUND SEMI ADJUSTABLE RECESSED**

### GENERAL

| Series: Bioniq                                                           |          |
|--------------------------------------------------------------------------|----------|
| Subseries: Bioniq Round Semi Adjustable                                  |          |
| Brand: Prolicht                                                          |          |
| Division: Architectural                                                  |          |
| Mounting Type: Recessed                                                  |          |
| Mounting Location: Ceiling                                               |          |
| Subcategory: Downlight                                                   |          |
| PHYSICAL                                                                 |          |
| Shape: Round                                                             |          |
| Diameter (mm): 107                                                       |          |
| Diameter (in): $4\frac{3}{16}$                                           |          |
| Height (mm): 112                                                         |          |
| Height (in): $4\frac{7}{16}$                                             |          |
| Ceiling Thickness (mm): 10 / 12.5 / 15                                   |          |
| Ceiling Thickness (in): 3/8 or 1/2 or 9/16                               |          |
| Min. Recessing Depth (mm): 130                                           |          |
| Min. Recessing Depth (in): 5 <sup>1</sup> / <sub>8</sub>                 |          |
| Light Distribution: Adjustable / Downlight                               |          |
| Weight (kg): 0.488                                                       |          |
| Weight (lbs): 1.08                                                       |          |
| Fixture Finish: SSR / BKV / CWI / CRY / HAB / UFT / ITA / RUA / FTG / M  |          |
| LOD / PUS / FRO / FUP / KIA / POP / BLS / SPG / MEY / GOH / GUM / C      | HC /     |
| COM / ABZ / JAG / OBR / MOS / ROR<br>Fixture Material: Aluminum Die Cast |          |
|                                                                          |          |
| Cut-out Measurements: 98mm / 3 7/8"                                      |          |
| ELECTRICAL                                                               |          |
| Lamp Type: LED (Zhaga Standard)                                          |          |
| Input Wattage (W): 13.2 / 16.5                                           |          |
| Total Output Wattage (W): 12 / 14                                        | <u> </u> |
| Dimming: Tri-Mode (Non-Dimming and Phase Dimming (120)/ac on             | v)       |